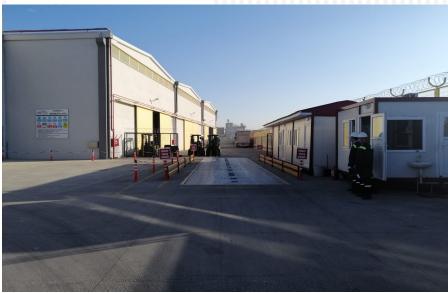

Respect to our past, Thrust to the future

Customer Oriented

Honesty

Reliability

**Work Ethic** 

**Dynamism** 

**Self-Abnegation** 

We have a total of 50.000 m<sup>2</sup> area consisting of 30.000 m<sup>2</sup> covered, 20.000 m<sup>2</sup> warehouse, 10.000 m<sup>2</sup> free, 20.000 m<sup>2</sup> open storage and 10.000 pallet capacity storage area on the which is connected to the customs office of Derince.